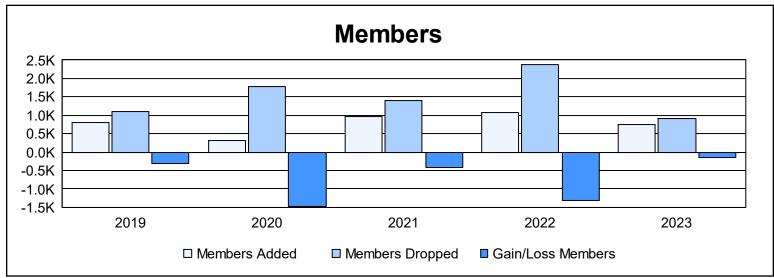

District 3231A3 As of June 2023 Cumulative

| Year      | New<br>Clubs | Dropped<br>Clubs | Gain/<br>Loss<br>Clubs | New<br>Members | Charter<br>Members | Reinstate<br>Members | Transfer<br>Members | Total<br>Member<br>Added | Total<br>Members<br>Dropped | Gain/<br>Loss<br>Members |
|-----------|--------------|------------------|------------------------|----------------|--------------------|----------------------|---------------------|--------------------------|-----------------------------|--------------------------|
| 2018-2019 | 6            | 1                | 5                      | 466            | 248                | 55                   | 45                  | 814                      | 1,114                       | -300                     |
| 2019-2020 | 0            | 4                | -4                     | 219            | 24                 | 51                   | 11                  | 305                      | 1,781                       | -1,476                   |
| 2020-2021 | 11           | 7                | 4                      | 496            | 355                | 90                   | 25                  | 966                      | 1,397                       | -431                     |
| 2021-2022 | 6            | 3                | 3                      | 589            | 311                | 57                   | 107                 | 1,064                    | 2,375                       | -1,311                   |
| 2022-2023 | 3            | 9                | -6                     | 394            | 201                | 116                  | 31                  | 742                      | 901                         | -159                     |
| Average   | 5            | 5                | 0                      | 433            | 228                | 74                   | 44                  | 778                      | 1,514                       | -735                     |