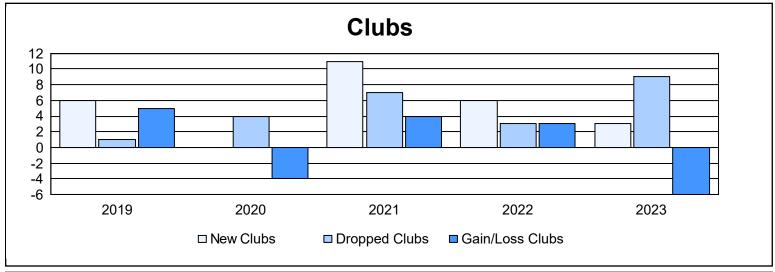

District 3231A3 As of June 2023 Cumulative

| Year      | New<br>Clubs | Dropped<br>Clubs | Gain/<br>Loss<br>Clubs | New<br>Members | Charter<br>Members | Reinstate<br>Members | Transfer<br>Members | Total<br>Member<br>Added | Total<br>Members<br>Dropped | Gain/<br>Loss<br>Members |
|-----------|--------------|------------------|------------------------|----------------|--------------------|----------------------|---------------------|--------------------------|-----------------------------|--------------------------|
| 2018-2019 | 6            | 1                | 5                      | 466            | 248                | 55                   | 45                  | 814                      | 1,114                       | -300                     |
| 2019-2020 | 0            | 4                | -4                     | 219            | 24                 | 51                   | 11                  | 305                      | 1,781                       | -1,476                   |
| 2020-2021 | 11           | 7                | 4                      | 496            | 355                | 90                   | 25                  | 966                      | 1,397                       | -431                     |
| 2021-2022 | 6            | 3                | 3                      | 589            | 311                | 57                   | 107                 | 1,064                    | 2,375                       | -1,311                   |
| 2022-2023 | 3            | 9                | -6                     | 394            | 201                | 116                  | 31                  | 742                      | 901                         | -159                     |
| Average   | 5            | 5                | 0                      | 433            | 228                | 74                   | 44                  | 778                      | 1,514                       | -735                     |