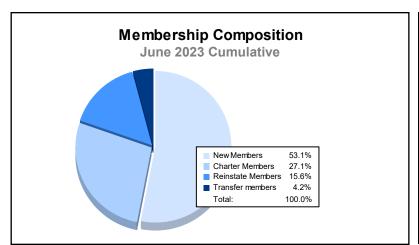

District 3231A3 As of June 2023 Cumulative

| Year      | New<br>Clubs | Dropped<br>Clubs | Gain/<br>Loss<br>Clubs | New<br>Members | Charter<br>Members | Reinstate<br>Members | Transfer<br>Members | Total<br>Member<br>Added | Total<br>Members<br>Dropped | Gain/<br>Loss<br>Members |
|-----------|--------------|------------------|------------------------|----------------|--------------------|----------------------|---------------------|--------------------------|-----------------------------|--------------------------|
| 2018-2019 | 6            | 1                | 5                      | 466            | 248                | 55                   | 45                  | 814                      | 1,114                       | -300                     |
| 2019-2020 | 0            | 4                | -4                     | 219            | 24                 | 51                   | 11                  | 305                      | 1,781                       | -1,476                   |
| 2020-2021 | 11           | 7                | 4                      | 496            | 355                | 90                   | 25                  | 966                      | 1,397                       | -431                     |
| 2021-2022 | 6            | 3                | 3                      | 589            | 311                | 57                   | 107                 | 1,064                    | 2,375                       | -1,311                   |
| 2022-2023 | 3            | 9                | -6                     | 394            | 201                | 116                  | 31                  | 742                      | 901                         | -159                     |
| Average   | 5            | 5                | 0                      | 433            | 228                | 74                   | 44                  | 778                      | 1,514                       | -735                     |